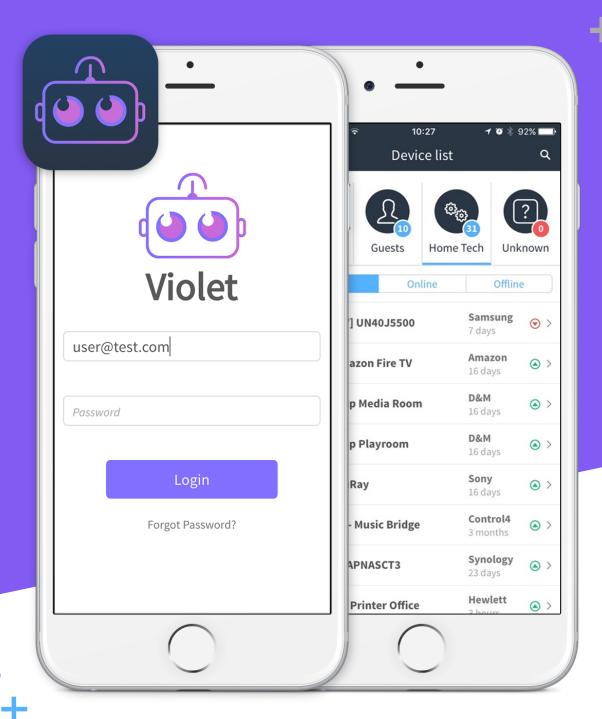

# Meet the Violet Digital Support App

On-demand support and security services for your home network!

### **Home Presence Detection**

Violet alerts you when new devices, family and guests join and leave your network so you can always visualize what is happening at your home.